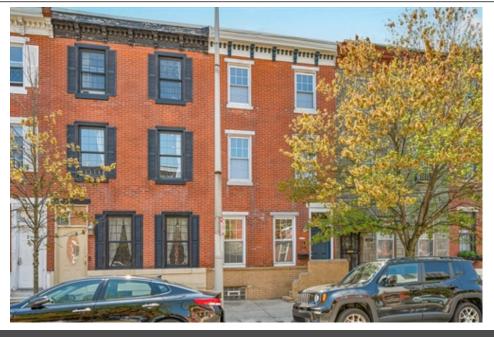

## Beautifully Renovated Duplex in Graduate Hospital!

## 2212 Christian St, Philadelphia, PA 19146

- » Beds: 5 | Baths: 2 Full
- » MLS #: PAPH2343936
- » Duplex | Lot: 1,824 ft<sup>2</sup>
- » Building has newer roofs, water heaters, and HVAC systems, making it move-in ready for an owner-occupant or investor looking for rental income.

## \$ 659,900

Don't miss this beautifully renovated duplex located in the desirable Graduate Hospital area. The building boasts newer roofs, water heaters, and HVAC systems, along with an on-trend paint scheme that makes it move-in ready for an owner-occupant or savvy investor looking to collect rental income. The first floor features a two-bedroom, one-bath apartment with hardwood floors throughout, exclusive access to a full unfinished basement with laundry and storage plus a private patio. The kitchen has been recently updated with granite countertops, a white lantern tile backsplash, stainless steel appliances, and crisp white cabinetry. There's ample space for a bistro set in the kitchen or a combined living/dining area in the bright and spacious front living room. Both bedrooms fit full or queen sized beds and have closets. They share a full hall bath with a porcelain tile tub surround and a space-saving modern floating vanity. Upstairs, you'll find an equally stylish two-bedroom, one-bath bi-level unit. The large front room boasts two oversized windows, original hardwood floors, and custom shelving. The kitchen, situated at the rear of the second level, features white upper and navy lower cabinetry, granite countertops, stainless steel appliances, and a full-size front loading stackable washer dryer which is conveniently tucked into a closet. The sleeping quarters are on the third floor. The largest